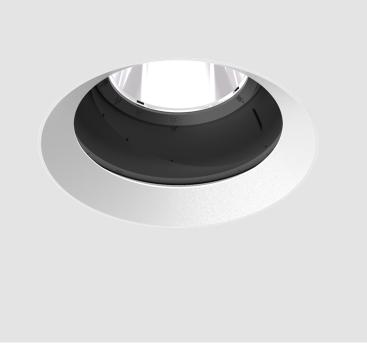

### GENERAL

| Series: Bioniq                                                                                                                                                                                                      |
|---------------------------------------------------------------------------------------------------------------------------------------------------------------------------------------------------------------------|
| Subseries: Bioniq Round Adjustable                                                                                                                                                                                  |
| Brand: Prolicht                                                                                                                                                                                                     |
| Division: Architectural                                                                                                                                                                                             |
| Mounting Type: Trimless                                                                                                                                                                                             |
| Mounting Location: Ceiling                                                                                                                                                                                          |
| Subcategory: Downlight                                                                                                                                                                                              |
| PHYSICAL                                                                                                                                                                                                            |
| Shape: Round                                                                                                                                                                                                        |
| Diameter (mm): 107                                                                                                                                                                                                  |
| Diameter (in): $4\frac{3}{16}$                                                                                                                                                                                      |
| Height (mm): 112                                                                                                                                                                                                    |
| Height (in): $4\frac{7}{16}$                                                                                                                                                                                        |
| Ceiling Thickness (mm): 10 / 12.5 / 15 / 25                                                                                                                                                                         |
| Ceiling Thickness (in): 3/8 or 1/2 or 9/16 or 1                                                                                                                                                                     |
| Min. Recessing Depth (mm): 130                                                                                                                                                                                      |
| Min. Recessing Depth (in): 5 $\frac{1}{8}$                                                                                                                                                                          |
| Light Distribution: Adjustable / Downlight                                                                                                                                                                          |
| Weight (kg): 0.557                                                                                                                                                                                                  |
| Weight (lbs): 1.227                                                                                                                                                                                                 |
| Fixture Finish: SSR / BKV / CWI / CRY / HAB / LAG / UFT / ITA / RUA / RUR /<br>MIC / FTG / MYG / TWT / LOD / PUS / FRO / FUP / KIA / POP / BLS / SPG /<br>MEY / GOH / GUM / CHC / COM / ABZ / JAG / OBR / MOS / ROR |
| Fixture Material: Aluminum Die Cast                                                                                                                                                                                 |
| Cut-out Measurements: 🛛 111mm / 4 3/8"                                                                                                                                                                              |
| Upon Request: Unique Ceiling Thickness                                                                                                                                                                              |
| ELECTRICAL                                                                                                                                                                                                          |
| Lamp Type: LED (Zhaga Standard)                                                                                                                                                                                     |
| Input Wattage (W): 15.5                                                                                                                                                                                             |
| Total Output Wattage (W): 14.5                                                                                                                                                                                      |
| Dimming: Tri-Mode (Non-Dimming and Phase Dimming (120Vac only)<br>and 0-10V Dimming)                                                                                                                                |
| Driver Included: No                                                                                                                                                                                                 |
| Driver Location: Recessed Housing                                                                                                                                                                                   |
| Driver Type: Constant Current - Universal                                                                                                                                                                           |
| Driver Class: Class 2                                                                                                                                                                                               |
| Housing: See components                                                                                                                                                                                             |
| Input Voltage (V): 120 - 277                                                                                                                                                                                        |
| Constant Current (MA): 500                                                                                                                                                                                          |
| LED                                                                                                                                                                                                                 |
| Number of LEDev 1                                                                                                                                                                                                   |

#### Re °:20/40/0

Adjustability: Rotational 355°; Tilt 30° Upon Request: Special Beam Angles