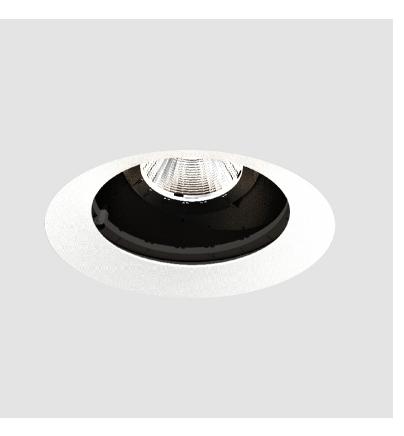

### GENERAL

| Series: Bioniq                                                                                                                                                                                                      |
|---------------------------------------------------------------------------------------------------------------------------------------------------------------------------------------------------------------------|
| Subseries: Bioniq Round Adjustable                                                                                                                                                                                  |
| Brand: Prolicht                                                                                                                                                                                                     |
| Division: Architectural                                                                                                                                                                                             |
| Mounting Type: Trimless                                                                                                                                                                                             |
| Mounting Location: Ceiling                                                                                                                                                                                          |
| Subcategory: Downlight                                                                                                                                                                                              |
| PHYSICAL                                                                                                                                                                                                            |
| Shape: Round                                                                                                                                                                                                        |
| Diameter (mm): 107                                                                                                                                                                                                  |
| Diameter (in): $4\frac{3}{16}$                                                                                                                                                                                      |
| Height (mm): 112                                                                                                                                                                                                    |
| Height (in): $4\frac{7}{16}$                                                                                                                                                                                        |
| Ceiling Thickness (mm): 10 / 12.5 / 15 / 25                                                                                                                                                                         |
| Ceiling Thickness (in): 3/8 or 1/2 or 9/16 or 1                                                                                                                                                                     |
| Min. Recessing Depth (mm): 130                                                                                                                                                                                      |
| Min. Recessing Depth (in): 5 $\frac{1}{8}$                                                                                                                                                                          |
| Light Distribution: Adjustable / Downlight                                                                                                                                                                          |
| Weight (kg): 0.557                                                                                                                                                                                                  |
| Weight (lbs): 1.227                                                                                                                                                                                                 |
| Fixture Finish: SSR / BKV / CWI / CRY / HAB / LAG / UFT / ITA / RUA / RUR /<br>MIC / FTG / MYG / TWT / LOD / PUS / FRO / FUP / KIA / POP / BLS / SPG /<br>MEY / GOH / GUM / CHC / COM / ABZ / JAG / OBR / MOS / ROR |
| Fixture Material: Aluminum Die Cast                                                                                                                                                                                 |
| Cut-out Measurements: 🛛 111mm / 4 3/8"                                                                                                                                                                              |
| Upon Request: Unique Ceiling Thickness                                                                                                                                                                              |
| ELECTRICAL                                                                                                                                                                                                          |
| Lamp Type: LED (Zhaga Standard)                                                                                                                                                                                     |
| Input Wattage (W): 15.5                                                                                                                                                                                             |
| Total Output Wattage (W): 14.5                                                                                                                                                                                      |
| Dimming: Tri-Mode (Non-Dimming and Phase Dimming (120Vac only)<br>and 0-10V Dimming)                                                                                                                                |
| Driver Included: No                                                                                                                                                                                                 |
| Driver Location: Recessed Housing                                                                                                                                                                                   |
| Driver Type: Constant Current - Universal                                                                                                                                                                           |
| Driver Class: Class 2                                                                                                                                                                                               |
| Housing: See components                                                                                                                                                                                             |
| Input Voltage (V): 120 - 277                                                                                                                                                                                        |
| Constant Current (MA): 500                                                                                                                                                                                          |
| LED                                                                                                                                                                                                                 |
| Number of LEDev 1                                                                                                                                                                                                   |