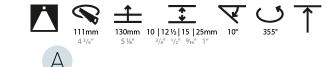

### GENERAL

| Series: Bioniq                                                                                                                                                                                                      |
|---------------------------------------------------------------------------------------------------------------------------------------------------------------------------------------------------------------------|
| Subseries: Bioniq Round Adjustable                                                                                                                                                                                  |
| Brand: Prolicht                                                                                                                                                                                                     |
| Division: Architectural                                                                                                                                                                                             |
| Mounting Type: Trimless                                                                                                                                                                                             |
| Mounting Location: Ceiling                                                                                                                                                                                          |
| Subcategory: Downlight                                                                                                                                                                                              |
| PHYSICAL                                                                                                                                                                                                            |
| Shape: Round                                                                                                                                                                                                        |
| Diameter (mm): 107                                                                                                                                                                                                  |
| Diameter (in): $4\frac{3}{16}$                                                                                                                                                                                      |
| Height (mm): 112                                                                                                                                                                                                    |
| Height (in): $4\frac{7}{16}$                                                                                                                                                                                        |
| Ceiling Thickness (mm): 10 / 12.5 / 15 / 25                                                                                                                                                                         |
| Ceiling Thickness (in): 3/8 or 1/2 or 9/16 or 1                                                                                                                                                                     |
| Min. Recessing Depth (mm): 130                                                                                                                                                                                      |
| Min. Recessing Depth (in): 5 $\frac{1}{8}$                                                                                                                                                                          |
| Light Distribution: Adjustable / Downlight                                                                                                                                                                          |
| Weight (kg): 0.557                                                                                                                                                                                                  |
| Weight (lbs): 1.227                                                                                                                                                                                                 |
| Fixture Finish: SSR / BKV / CWI / CRY / HAB / LAG / UFT / ITA / RUA / RUR /<br>MIC / FTG / MYG / TWT / LOD / PUS / FRO / FUP / KIA / POP / BLS / SPG /<br>MEY / GOH / GUM / CHC / COM / ABZ / JAG / OBR / MOS / ROR |
| Fixture Material: Aluminum Die Cast                                                                                                                                                                                 |
| Cut-out Measurements: 🛛 111mm / 4 3/8"                                                                                                                                                                              |
| Upon Request: Unique Ceiling Thickness                                                                                                                                                                              |
| ELECTRICAL                                                                                                                                                                                                          |
| Lamp Type: LED (Zhaga Standard)                                                                                                                                                                                     |
| Input Wattage (W): 15.5                                                                                                                                                                                             |
| Total Output Wattage (W): 14.5                                                                                                                                                                                      |
| Dimming: Tri-Mode (Non-Dimming and Phase Dimming (120Vac only)<br>and 0-10V Dimming)                                                                                                                                |
| Driver Included: No                                                                                                                                                                                                 |
| Driver Location: Recessed Housing                                                                                                                                                                                   |
| Driver Type: Constant Current - Universal                                                                                                                                                                           |
| Driver Class: Class 2                                                                                                                                                                                               |
| Housing: See components                                                                                                                                                                                             |
| Input Voltage (V): 120 - 277                                                                                                                                                                                        |
| Constant Current (MA): 500                                                                                                                                                                                          |
| LED                                                                                                                                                                                                                 |
| Number of LEDev 1                                                                                                                                                                                                   |

#### Re °:20/40/0

Adjustability: Rotational 355°; Tilt 30° Upon Request: Special Beam Angles