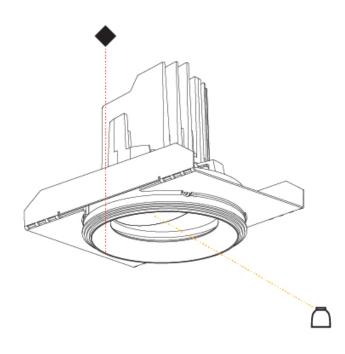

### GENERAL

| Series: Bioniq                                                                                                                                                                                                      |
|---------------------------------------------------------------------------------------------------------------------------------------------------------------------------------------------------------------------|
| Subseries: Bioniq Round Adjustable                                                                                                                                                                                  |
| Brand: Prolicht                                                                                                                                                                                                     |
| Division: Architectural                                                                                                                                                                                             |
| Mounting Type: Trimless                                                                                                                                                                                             |
| Mounting Location: Ceiling                                                                                                                                                                                          |
| Subcategory: Downlight                                                                                                                                                                                              |
| PHYSICAL                                                                                                                                                                                                            |
| Shape: Round                                                                                                                                                                                                        |
| Diameter (mm): 107                                                                                                                                                                                                  |
| Diameter (in): $4\frac{3}{16}$                                                                                                                                                                                      |
| Height (mm): 112                                                                                                                                                                                                    |
| Height (in): $4\frac{7}{16}$                                                                                                                                                                                        |
| Ceiling Thickness (mm): 10 / 12.5 / 15 / 25                                                                                                                                                                         |
| Ceiling Thickness (in): 3/8 or 1/2 or 9/16 or 1                                                                                                                                                                     |
| Min. Recessing Depth (mm): 130                                                                                                                                                                                      |
| Min. Recessing Depth (in): 5 $\frac{1}{8}$                                                                                                                                                                          |
| Light Distribution: Adjustable / Downlight                                                                                                                                                                          |
| Weight (kg): 0.557                                                                                                                                                                                                  |
| Weight (lbs): 1.227                                                                                                                                                                                                 |
| Fixture Finish: SSR / BKV / CWI / CRY / HAB / LAG / UFT / ITA / RUA / RUR /<br>MIC / FTG / MYG / TWT / LOD / PUS / FRO / FUP / KIA / POP / BLS / SPG /<br>MEY / GOH / GUM / CHC / COM / ABZ / JAG / OBR / MOS / ROR |
| Fixture Material: Aluminum Die Cast                                                                                                                                                                                 |
| Cut-out Measurements: 🛛 111mm / 4 3/8"                                                                                                                                                                              |
| Upon Request: Unique Ceiling Thickness                                                                                                                                                                              |
| ELECTRICAL                                                                                                                                                                                                          |
| Lamp Type: LED (Zhaga Standard)                                                                                                                                                                                     |
| Input Wattage (W): 15.5                                                                                                                                                                                             |
| Total Output Wattage (W): 14.5                                                                                                                                                                                      |
| Dimming: Tri-Mode (Non-Dimming and Phase Dimming (120Vac only)<br>and 0-10V Dimming)                                                                                                                                |
| Driver Included: No                                                                                                                                                                                                 |
| Driver Location: Recessed Housing                                                                                                                                                                                   |
| Driver Type: Constant Current - Universal                                                                                                                                                                           |
| Driver Class: Class 2                                                                                                                                                                                               |
| Housing: See components                                                                                                                                                                                             |
| Input Voltage (V): 120 - 277                                                                                                                                                                                        |
| Constant Current (MA): 500                                                                                                                                                                                          |
| LED                                                                                                                                                                                                                 |
| Number of LEDev 1                                                                                                                                                                                                   |