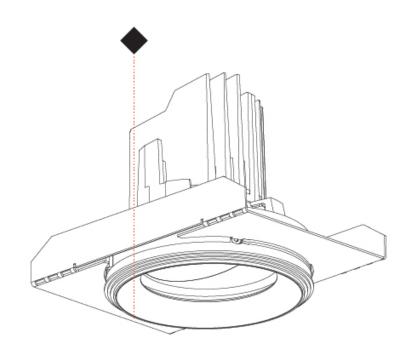

### GENERAL

| Series: Bioniq                                                                                                                                                                                                      |
|---------------------------------------------------------------------------------------------------------------------------------------------------------------------------------------------------------------------|
| Subseries: Bioniq Round Adjustable                                                                                                                                                                                  |
| Brand: Prolicht                                                                                                                                                                                                     |
| Division: Architectural                                                                                                                                                                                             |
| Mounting Type: Trimless                                                                                                                                                                                             |
| Mounting Location: Ceiling                                                                                                                                                                                          |
| Subcategory: Downlight                                                                                                                                                                                              |
| PHYSICAL                                                                                                                                                                                                            |
| Shape: Round                                                                                                                                                                                                        |
| Diameter (mm): 107                                                                                                                                                                                                  |
| Diameter (in): $4\frac{3}{16}$                                                                                                                                                                                      |
| Height (mm): 112                                                                                                                                                                                                    |
| Height (in): $4\frac{7}{16}$                                                                                                                                                                                        |
| Ceiling Thickness (mm): 10 / 12.5 / 15 / 25                                                                                                                                                                         |
| Ceiling Thickness (in): 3/8 or 1/2 or 9/16 or 1                                                                                                                                                                     |
| Min. Recessing Depth (mm): 130                                                                                                                                                                                      |
| Min. Recessing Depth (in): 5 $\frac{1}{8}$                                                                                                                                                                          |
| Light Distribution: Adjustable / Downlight                                                                                                                                                                          |
| Weight (kg): 0.557                                                                                                                                                                                                  |
| Weight (lbs): 1.227                                                                                                                                                                                                 |
| Fixture Finish: SSR / BKV / CWI / CRY / HAB / LAG / UFT / ITA / RUA / RUR /<br>MIC / FTG / MYG / TWT / LOD / PUS / FRO / FUP / KIA / POP / BLS / SPG /<br>MEY / GOH / GUM / CHC / COM / ABZ / JAG / OBR / MOS / ROR |
| Fixture Material: Aluminum Die Cast                                                                                                                                                                                 |
| Cut-out Measurements: 🛛 111mm / 4 3/8"                                                                                                                                                                              |
| Upon Request: Unique Ceiling Thickness                                                                                                                                                                              |
| ELECTRICAL                                                                                                                                                                                                          |
| Lamp Type: LED (Zhaga Standard)                                                                                                                                                                                     |
| Input Wattage (W): 15.5                                                                                                                                                                                             |
| Total Output Wattage (W): 14.5                                                                                                                                                                                      |
| Dimming: Tri-Mode (Non-Dimming and Phase Dimming (120Vac only)<br>and 0-10V Dimming)                                                                                                                                |
| Driver Included: No                                                                                                                                                                                                 |
| Driver Location: Recessed Housing                                                                                                                                                                                   |
| Driver Type: Constant Current - Universal                                                                                                                                                                           |
| Driver Class: Class 2                                                                                                                                                                                               |
| Housing: See components                                                                                                                                                                                             |
| Input Voltage (V): 120 - 277                                                                                                                                                                                        |
| Constant Current (MA): 500                                                                                                                                                                                          |
| LED                                                                                                                                                                                                                 |
| Number of LEDev 1                                                                                                                                                                                                   |

#### Re °:20/40/0

Adjustability: Rotational 355°; Tilt 30° Upon Request: Special Beam Angles