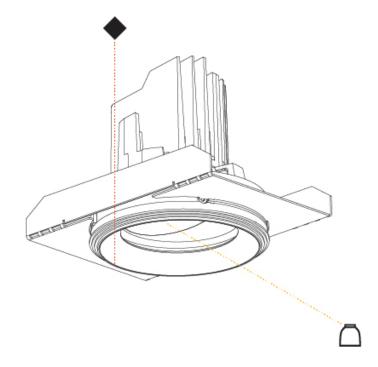

### GENERAL

| Series: Bioniq                                                                                                                                                                                                      |
|---------------------------------------------------------------------------------------------------------------------------------------------------------------------------------------------------------------------|
| Subseries: Bioniq Round Adjustable                                                                                                                                                                                  |
| Brand: Prolicht                                                                                                                                                                                                     |
| Division: Architectural                                                                                                                                                                                             |
| Mounting Type: Trimless                                                                                                                                                                                             |
| Mounting Location: Ceiling                                                                                                                                                                                          |
| Subcategory: Downlight                                                                                                                                                                                              |
| PHYSICAL                                                                                                                                                                                                            |
| Shape: Round                                                                                                                                                                                                        |
| Diameter (mm): 107                                                                                                                                                                                                  |
| Diameter (in): $4\frac{3}{16}$                                                                                                                                                                                      |
| Height (mm): 112                                                                                                                                                                                                    |
| Height (in): $4\frac{7}{16}$                                                                                                                                                                                        |
| Ceiling Thickness (mm): 10 / 12.5 / 15 / 25                                                                                                                                                                         |
| Ceiling Thickness (in): 3/8 or 1/2 or 9/16 or 1                                                                                                                                                                     |
| Min. Recessing Depth (mm): 130                                                                                                                                                                                      |
| Min. Recessing Depth (in): 5 $\frac{1}{8}$                                                                                                                                                                          |
| Light Distribution: Adjustable / Downlight                                                                                                                                                                          |
| Weight (kg): 0.557                                                                                                                                                                                                  |
| Weight (lbs): 1.227                                                                                                                                                                                                 |
| Fixture Finish: SSR / BKV / CWI / CRY / HAB / LAG / UFT / ITA / RUA / RUR /<br>MIC / FTG / MYG / TWT / LOD / PUS / FRO / FUP / KIA / POP / BLS / SPG /<br>MEY / GOH / GUM / CHC / COM / ABZ / JAG / OBR / MOS / ROR |
| Fixture Material: Aluminum Die Cast                                                                                                                                                                                 |
| Cut-out Measurements: 🛛 111mm / 4 3/8"                                                                                                                                                                              |
| Upon Request: Unique Ceiling Thickness                                                                                                                                                                              |
| ELECTRICAL                                                                                                                                                                                                          |
| Lamp Type: LED (Zhaga Standard)                                                                                                                                                                                     |
| Input Wattage (W): 15.5                                                                                                                                                                                             |
| Total Output Wattage (W): 14.5                                                                                                                                                                                      |
| Dimming: Tri-Mode (Non-Dimming and Phase Dimming (120Vac only)<br>and 0-10V Dimming)                                                                                                                                |
| Driver Included: No                                                                                                                                                                                                 |
| Driver Location: Recessed Housing                                                                                                                                                                                   |
| Driver Type: Constant Current - Universal                                                                                                                                                                           |
| Driver Class: Class 2                                                                                                                                                                                               |
| Housing: See components                                                                                                                                                                                             |
| Input Voltage (V): 120 - 277                                                                                                                                                                                        |
| Constant Current (MA): 500                                                                                                                                                                                          |
| LED                                                                                                                                                                                                                 |
| Number of LEDev 1                                                                                                                                                                                                   |