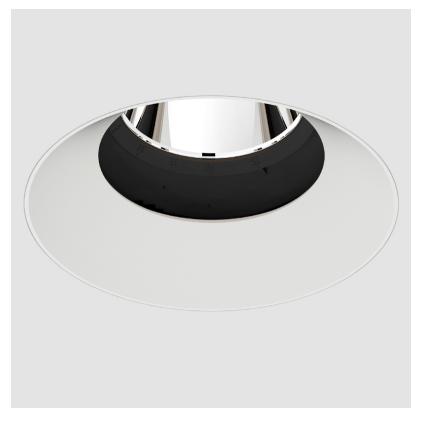

### GENERAL

| Series: Bioniq                                                                                                                                                                                                      |
|---------------------------------------------------------------------------------------------------------------------------------------------------------------------------------------------------------------------|
| Subseries: Bioniq Round Adjustable                                                                                                                                                                                  |
| Brand: Prolicht                                                                                                                                                                                                     |
| Division: Architectural                                                                                                                                                                                             |
| Mounting Type: Trimless                                                                                                                                                                                             |
| Mounting Location: Ceiling                                                                                                                                                                                          |
| Subcategory: Downlight                                                                                                                                                                                              |
| PHYSICAL                                                                                                                                                                                                            |
| Shape: Round                                                                                                                                                                                                        |
| Diameter (mm): 107                                                                                                                                                                                                  |
| Diameter (in): $4\frac{3}{16}$                                                                                                                                                                                      |
| Height (mm): 112                                                                                                                                                                                                    |
| Height (in): $4\frac{7}{16}$                                                                                                                                                                                        |
| Ceiling Thickness (mm): 10 / 12.5 / 15 / 25                                                                                                                                                                         |
| Ceiling Thickness (in): 3/8 or 1/2 or 9/16 or 1                                                                                                                                                                     |
| Min. Recessing Depth (mm): 130                                                                                                                                                                                      |
| Min. Recessing Depth (in): 5 $\frac{1}{8}$                                                                                                                                                                          |
| Light Distribution: Adjustable / Downlight                                                                                                                                                                          |
| Weight (kg): 0.557                                                                                                                                                                                                  |
| Weight (lbs): 1.227                                                                                                                                                                                                 |
| Fixture Finish: SSR / BKV / CWI / CRY / HAB / LAG / UFT / ITA / RUA / RUR /<br>MIC / FTG / MYG / TWT / LOD / PUS / FRO / FUP / KIA / POP / BLS / SPG /<br>MEY / GOH / GUM / CHC / COM / ABZ / JAG / OBR / MOS / ROR |
| Fixture Material: Aluminum Die Cast                                                                                                                                                                                 |
| Cut-out Measurements: 🛛 111mm / 4 3/8"                                                                                                                                                                              |
| Upon Request: Unique Ceiling Thickness                                                                                                                                                                              |
| ELECTRICAL                                                                                                                                                                                                          |
| Lamp Type: LED (Zhaga Standard)                                                                                                                                                                                     |
| Input Wattage (W): 15.5                                                                                                                                                                                             |
| Total Output Wattage (W): 14.5                                                                                                                                                                                      |
| Dimming: Tri-Mode (Non-Dimming and Phase Dimming (120Vac only)<br>and 0-10V Dimming)                                                                                                                                |
| Driver Included: No                                                                                                                                                                                                 |
| Driver Location: Recessed Housing                                                                                                                                                                                   |
| Driver Type: Constant Current - Universal                                                                                                                                                                           |
| Driver Class: Class 2                                                                                                                                                                                               |
| Housing: See components                                                                                                                                                                                             |
| Input Voltage (V): 120 - 277                                                                                                                                                                                        |
| Constant Current (MA): 500                                                                                                                                                                                          |
| LED                                                                                                                                                                                                                 |
| Number of LEDev 1                                                                                                                                                                                                   |