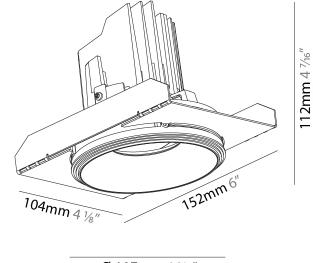

### GENERAL

| Series: Bioniq                                                                                                                                                                                                      |
|---------------------------------------------------------------------------------------------------------------------------------------------------------------------------------------------------------------------|
| Subseries: Bioniq Round Adjustable                                                                                                                                                                                  |
| Brand: Prolicht                                                                                                                                                                                                     |
| Division: Architectural                                                                                                                                                                                             |
| Mounting Type: Trimless                                                                                                                                                                                             |
| Mounting Location: Ceiling                                                                                                                                                                                          |
| Subcategory: Downlight                                                                                                                                                                                              |
| PHYSICAL                                                                                                                                                                                                            |
| Shape: Round                                                                                                                                                                                                        |
| Diameter (mm): 107                                                                                                                                                                                                  |
| Diameter (in): $4\frac{3}{16}$                                                                                                                                                                                      |
| Height (mm): 112                                                                                                                                                                                                    |
| Height (in): $4\frac{7}{16}$                                                                                                                                                                                        |
| Ceiling Thickness (mm): 10 / 12.5 / 15 / 25                                                                                                                                                                         |
| Ceiling Thickness (in): 3/8 or 1/2 or 9/16 or 1                                                                                                                                                                     |
| Min. Recessing Depth (mm): 130                                                                                                                                                                                      |
| Min. Recessing Depth (in): 5 $\frac{1}{8}$                                                                                                                                                                          |
| Light Distribution: Adjustable / Downlight                                                                                                                                                                          |
| Weight (kg): 0.557                                                                                                                                                                                                  |
| Weight (lbs): 1.227                                                                                                                                                                                                 |
| Fixture Finish: SSR / BKV / CWI / CRY / HAB / LAG / UFT / ITA / RUA / RUR /<br>MIC / FTG / MYG / TWT / LOD / PUS / FRO / FUP / KIA / POP / BLS / SPG /<br>MEY / GOH / GUM / CHC / COM / ABZ / JAG / OBR / MOS / ROR |
| Fixture Material: Aluminum Die Cast                                                                                                                                                                                 |
| Cut-out Measurements: 🛛 111mm / 4 3/8"                                                                                                                                                                              |
| Upon Request: Unique Ceiling Thickness                                                                                                                                                                              |
| ELECTRICAL                                                                                                                                                                                                          |
| Lamp Type: LED (Zhaga Standard)                                                                                                                                                                                     |
| Input Wattage (W): 15.5                                                                                                                                                                                             |
| Total Output Wattage (W): 14.5                                                                                                                                                                                      |
| Dimming: Tri-Mode (Non-Dimming and Phase Dimming (120Vac only)<br>and 0-10V Dimming)                                                                                                                                |
| Driver Included: No                                                                                                                                                                                                 |
| Driver Location: Recessed Housing                                                                                                                                                                                   |
| Driver Type: Constant Current - Universal                                                                                                                                                                           |
| Driver Class: Class 2                                                                                                                                                                                               |
| Housing: See components                                                                                                                                                                                             |
| Input Voltage (V): 120 - 277                                                                                                                                                                                        |
| Constant Current (MA): 500                                                                                                                                                                                          |
| LED                                                                                                                                                                                                                 |
| Number of LEDev 1                                                                                                                                                                                                   |