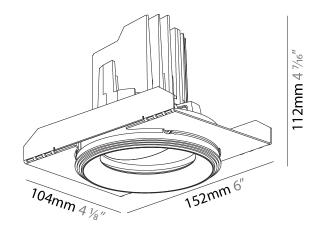

### GENERAL

| Series: Bioniq                                                                                                                                                                                                      |
|---------------------------------------------------------------------------------------------------------------------------------------------------------------------------------------------------------------------|
| Subseries: Bioniq Round Adjustable                                                                                                                                                                                  |
| Brand: Prolicht                                                                                                                                                                                                     |
| Division: Architectural                                                                                                                                                                                             |
| Mounting Type: Trimless                                                                                                                                                                                             |
| Mounting Location: Ceiling                                                                                                                                                                                          |
| Subcategory: Downlight                                                                                                                                                                                              |
| PHYSICAL                                                                                                                                                                                                            |
| Shape: Round                                                                                                                                                                                                        |
| Diameter (mm): 107                                                                                                                                                                                                  |
| Diameter (in): $4\frac{3}{16}$                                                                                                                                                                                      |
| Height (mm): 112                                                                                                                                                                                                    |
| Height (in): $4\frac{7}{16}$                                                                                                                                                                                        |
| Ceiling Thickness (mm): 10 / 12.5 / 15 / 25                                                                                                                                                                         |
| Ceiling Thickness (in): 3/8 or 1/2 or 9/16 or 1                                                                                                                                                                     |
| Min. Recessing Depth (mm): 130                                                                                                                                                                                      |
| Min. Recessing Depth (in): 5 $\frac{1}{8}$                                                                                                                                                                          |
| Light Distribution: Adjustable / Downlight                                                                                                                                                                          |
| Weight (kg): 0.557                                                                                                                                                                                                  |
| Weight (lbs): 1.227                                                                                                                                                                                                 |
| Fixture Finish: SSR / BKV / CWI / CRY / HAB / LAG / UFT / ITA / RUA / RUR /<br>MIC / FTG / MYG / TWT / LOD / PUS / FRO / FUP / KIA / POP / BLS / SPG /<br>MEY / GOH / GUM / CHC / COM / ABZ / JAG / OBR / MOS / ROR |
| Fixture Material: Aluminum Die Cast                                                                                                                                                                                 |
| Cut-out Measurements: 🛛 111mm / 4 3/8"                                                                                                                                                                              |
| Upon Request: Unique Ceiling Thickness                                                                                                                                                                              |
| ELECTRICAL                                                                                                                                                                                                          |
| Lamp Type: LED (Zhaga Standard)                                                                                                                                                                                     |
| Input Wattage (W): 15.5                                                                                                                                                                                             |
| Total Output Wattage (W): 14.5                                                                                                                                                                                      |
| Dimming: Tri-Mode (Non-Dimming and Phase Dimming (120Vac only)<br>and 0-10V Dimming)                                                                                                                                |
| Driver Included: No                                                                                                                                                                                                 |
| Driver Location: Recessed Housing                                                                                                                                                                                   |
| Driver Type: Constant Current - Universal                                                                                                                                                                           |
| Driver Class: Class 2                                                                                                                                                                                               |
| Housing: See components                                                                                                                                                                                             |
| Input Voltage (V): 120 - 277                                                                                                                                                                                        |
| Constant Current (MA): 500                                                                                                                                                                                          |
| LED                                                                                                                                                                                                                 |
| Number of LEDev 1                                                                                                                                                                                                   |