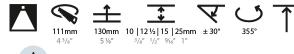

### GENERAL

| Series: Bioniq                                                                                                                                                                                                      |
|---------------------------------------------------------------------------------------------------------------------------------------------------------------------------------------------------------------------|
| Subseries: Bioniq Round Adjustable                                                                                                                                                                                  |
| Brand: Prolicht                                                                                                                                                                                                     |
| Division: Architectural                                                                                                                                                                                             |
| Mounting Type: Trimless                                                                                                                                                                                             |
| Mounting Location: Ceiling                                                                                                                                                                                          |
| Subcategory: Downlight                                                                                                                                                                                              |
| PHYSICAL                                                                                                                                                                                                            |
| Shape: Round                                                                                                                                                                                                        |
| Diameter (mm): 107                                                                                                                                                                                                  |
| Diameter (in): $4\frac{3}{16}$                                                                                                                                                                                      |
| Height (mm): 112                                                                                                                                                                                                    |
| Height (in): $4\frac{7}{16}$                                                                                                                                                                                        |
| Ceiling Thickness (mm): 10 / 12.5 / 15 / 25                                                                                                                                                                         |
| Ceiling Thickness (in): 3/8 or 1/2 or 9/16 or 1                                                                                                                                                                     |
| Min. Recessing Depth (mm): 130                                                                                                                                                                                      |
| Min. Recessing Depth (in): 5 $\frac{1}{8}$                                                                                                                                                                          |
| Light Distribution: Adjustable / Downlight                                                                                                                                                                          |
| Weight (kg): 0.557                                                                                                                                                                                                  |
| Weight (lbs): 1.227                                                                                                                                                                                                 |
| Fixture Finish: SSR / BKV / CWI / CRY / HAB / LAG / UFT / ITA / RUA / RUR /<br>MIC / FTG / MYG / TWT / LOD / PUS / FRO / FUP / KIA / POP / BLS / SPG /<br>MEY / GOH / GUM / CHC / COM / ABZ / JAG / OBR / MOS / ROR |
| Fixture Material: Aluminum Die Cast                                                                                                                                                                                 |
| Cut-out Measurements: 🛛 111mm / 4 3/8"                                                                                                                                                                              |
| Upon Request: Unique Ceiling Thickness                                                                                                                                                                              |
| ELECTRICAL                                                                                                                                                                                                          |
| Lamp Type: LED (Zhaga Standard)                                                                                                                                                                                     |
| Input Wattage (W): 15.5                                                                                                                                                                                             |
| Total Output Wattage (W): 14.5                                                                                                                                                                                      |
| Dimming: Tri-Mode (Non-Dimming and Phase Dimming (120Vac only)<br>and 0-10V Dimming)                                                                                                                                |
| Driver Included: No                                                                                                                                                                                                 |
| Driver Location: Recessed Housing                                                                                                                                                                                   |
| Driver Type: Constant Current - Universal                                                                                                                                                                           |
| Driver Class: Class 2                                                                                                                                                                                               |
| Housing: See components                                                                                                                                                                                             |
| Input Voltage (V): 120 - 277                                                                                                                                                                                        |
| Constant Current (MA): 500                                                                                                                                                                                          |
| LED                                                                                                                                                                                                                 |
| Number of LEDev 1                                                                                                                                                                                                   |

#### Re °:20/40/0

Adjustability: Rotational 355°; Tilt 30° Upon Request: Special Beam Angles