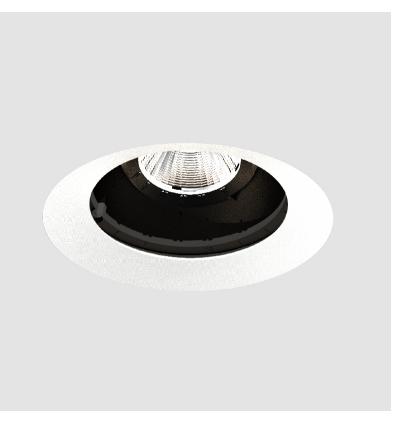

### GENERAL

| Series: Bioniq                                                                                                                                                                                                      |
|---------------------------------------------------------------------------------------------------------------------------------------------------------------------------------------------------------------------|
| Subseries: Bioniq Round Adjustable                                                                                                                                                                                  |
| Brand: Prolicht                                                                                                                                                                                                     |
| Division: Architectural                                                                                                                                                                                             |
| Mounting Type: Trimless                                                                                                                                                                                             |
| Mounting Location: Ceiling                                                                                                                                                                                          |
| Subcategory: Downlight                                                                                                                                                                                              |
| PHYSICAL                                                                                                                                                                                                            |
| Shape: Round                                                                                                                                                                                                        |
| Diameter (mm): 107                                                                                                                                                                                                  |
| Diameter (in): $4\frac{3}{16}$                                                                                                                                                                                      |
| Height (mm): 112                                                                                                                                                                                                    |
| Height (in): $4\frac{7}{16}$                                                                                                                                                                                        |
| Ceiling Thickness (mm): 10 / 12.5 / 15 / 25                                                                                                                                                                         |
| Ceiling Thickness (in): 3/8 or 1/2 or 9/16 or 1                                                                                                                                                                     |
| Min. Recessing Depth (mm): 130                                                                                                                                                                                      |
| Min. Recessing Depth (in): 5 $\frac{1}{8}$                                                                                                                                                                          |
| Light Distribution: Adjustable / Downlight                                                                                                                                                                          |
| Weight (kg): 0.557                                                                                                                                                                                                  |
| Weight (lbs): 1.227                                                                                                                                                                                                 |
| Fixture Finish: SSR / BKV / CWI / CRY / HAB / LAG / UFT / ITA / RUA / RUR /<br>MIC / FTG / MYG / TWT / LOD / PUS / FRO / FUP / KIA / POP / BLS / SPG /<br>MEY / GOH / GUM / CHC / COM / ABZ / JAG / OBR / MOS / ROR |
| Fixture Material: Aluminum Die Cast                                                                                                                                                                                 |
| Cut-out Measurements: 🛛 111mm / 4 3/8"                                                                                                                                                                              |
| Upon Request: Unique Ceiling Thickness                                                                                                                                                                              |
| ELECTRICAL                                                                                                                                                                                                          |
| Lamp Type: LED (Zhaga Standard)                                                                                                                                                                                     |
| Input Wattage (W): 15.5                                                                                                                                                                                             |
| Total Output Wattage (W): 14.5                                                                                                                                                                                      |
| Dimming: Tri-Mode (Non-Dimming and Phase Dimming (120Vac only)<br>and 0-10V Dimming)                                                                                                                                |
| Driver Included: No                                                                                                                                                                                                 |
| Driver Location: Recessed Housing                                                                                                                                                                                   |
| Driver Type: Constant Current - Universal                                                                                                                                                                           |
| Driver Class: Class 2                                                                                                                                                                                               |
| Housing: See components                                                                                                                                                                                             |
| Input Voltage (V): 120 - 277                                                                                                                                                                                        |
| Constant Current (MA): 500                                                                                                                                                                                          |
| LED                                                                                                                                                                                                                 |
| Number of LEDev 1                                                                                                                                                                                                   |