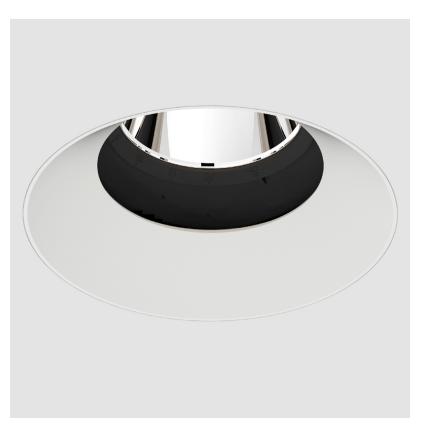

### GENERAL

| Series: Bioniq                                                                                                                                                                                                      |
|---------------------------------------------------------------------------------------------------------------------------------------------------------------------------------------------------------------------|
| Subseries: Bioniq Round Adjustable                                                                                                                                                                                  |
| Brand: Prolicht                                                                                                                                                                                                     |
| Division: Architectural                                                                                                                                                                                             |
| Mounting Type: Trimless                                                                                                                                                                                             |
| Mounting Location: Ceiling                                                                                                                                                                                          |
| Subcategory: Downlight                                                                                                                                                                                              |
| PHYSICAL                                                                                                                                                                                                            |
| Shape: Round                                                                                                                                                                                                        |
| Diameter (mm): 107                                                                                                                                                                                                  |
| Diameter (in): $4\frac{3}{16}$                                                                                                                                                                                      |
| Height (mm): 112                                                                                                                                                                                                    |
| Height (in): $4\frac{7}{16}$                                                                                                                                                                                        |
| Ceiling Thickness (mm): 10 / 12.5 / 15 / 25                                                                                                                                                                         |
| Ceiling Thickness (in): 3/8 or 1/2 or 9/16 or 1                                                                                                                                                                     |
| Min. Recessing Depth (mm): 130                                                                                                                                                                                      |
| Min. Recessing Depth (in): 5 $\frac{1}{8}$                                                                                                                                                                          |
| Light Distribution: Adjustable / Downlight                                                                                                                                                                          |
| Weight (kg): 0.557                                                                                                                                                                                                  |
| Weight (lbs): 1.227                                                                                                                                                                                                 |
| Fixture Finish: SSR / BKV / CWI / CRY / HAB / LAG / UFT / ITA / RUA / RUR /<br>MIC / FTG / MYG / TWT / LOD / PUS / FRO / FUP / KIA / POP / BLS / SPG /<br>MEY / GOH / GUM / CHC / COM / ABZ / JAG / OBR / MOS / ROR |
| Fixture Material: Aluminum Die Cast                                                                                                                                                                                 |
| Cut-out Measurements: 🛛 111mm / 4 3/8"                                                                                                                                                                              |
| Upon Request: Unique Ceiling Thickness                                                                                                                                                                              |
| ELECTRICAL                                                                                                                                                                                                          |
| Lamp Type: LED (Zhaga Standard)                                                                                                                                                                                     |
| Input Wattage (W): 15.5                                                                                                                                                                                             |
| Total Output Wattage (W): 14.5                                                                                                                                                                                      |
| Dimming: Tri-Mode (Non-Dimming and Phase Dimming (120Vac only)<br>and 0-10V Dimming)                                                                                                                                |
| Driver Included: No                                                                                                                                                                                                 |
| Driver Location: Recessed Housing                                                                                                                                                                                   |
| Driver Type: Constant Current - Universal                                                                                                                                                                           |
| Driver Class: Class 2                                                                                                                                                                                               |
| Housing: See components                                                                                                                                                                                             |
| Input Voltage (V): 120 - 277                                                                                                                                                                                        |
| Constant Current (MA): 500                                                                                                                                                                                          |
| LED                                                                                                                                                                                                                 |
| Number of LEDev 1                                                                                                                                                                                                   |