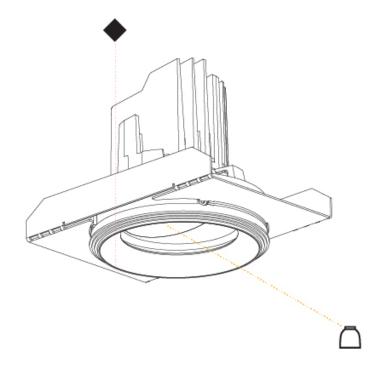

### GENERAL

| Series: Bioniq                                                                                                                                                                                                      |
|---------------------------------------------------------------------------------------------------------------------------------------------------------------------------------------------------------------------|
| Subseries: Bioniq Round Adjustable                                                                                                                                                                                  |
| Brand: Prolicht                                                                                                                                                                                                     |
| Division: Architectural                                                                                                                                                                                             |
| Mounting Type: Trimless                                                                                                                                                                                             |
| Mounting Location: Ceiling                                                                                                                                                                                          |
| Subcategory: Downlight                                                                                                                                                                                              |
| PHYSICAL                                                                                                                                                                                                            |
| Shape: Round                                                                                                                                                                                                        |
| Diameter (mm): 107                                                                                                                                                                                                  |
| Diameter (in): $4\frac{3}{16}$                                                                                                                                                                                      |
| Height (mm): 112                                                                                                                                                                                                    |
| Height (in): $4\frac{7}{16}$                                                                                                                                                                                        |
| Ceiling Thickness (mm): 10 / 12.5 / 15 / 25                                                                                                                                                                         |
| Ceiling Thickness (in): 3/8 or 1/2 or 9/16 or 1                                                                                                                                                                     |
| Min. Recessing Depth (mm): 130                                                                                                                                                                                      |
| Min. Recessing Depth (in): 5 $\frac{1}{8}$                                                                                                                                                                          |
| Light Distribution: Adjustable / Downlight                                                                                                                                                                          |
| Weight (kg): 0.557                                                                                                                                                                                                  |
| Weight (lbs): 1.227                                                                                                                                                                                                 |
| Fixture Finish: SSR / BKV / CWI / CRY / HAB / LAG / UFT / ITA / RUA / RUR /<br>MIC / FTG / MYG / TWT / LOD / PUS / FRO / FUP / KIA / POP / BLS / SPG /<br>MEY / GOH / GUM / CHC / COM / ABZ / JAG / OBR / MOS / ROR |
| Fixture Material: Aluminum Die Cast                                                                                                                                                                                 |
| Cut-out Measurements: 🛛 111mm / 4 3/8"                                                                                                                                                                              |
| Upon Request: Unique Ceiling Thickness                                                                                                                                                                              |
| ELECTRICAL                                                                                                                                                                                                          |
| Lamp Type: LED (Zhaga Standard)                                                                                                                                                                                     |
| Input Wattage (W): 15.5                                                                                                                                                                                             |
| Total Output Wattage (W): 14.5                                                                                                                                                                                      |
| Dimming: Tri-Mode (Non-Dimming and Phase Dimming (120Vac only)<br>and 0-10V Dimming)                                                                                                                                |
| Driver Included: No                                                                                                                                                                                                 |
| Driver Location: Recessed Housing                                                                                                                                                                                   |
| Driver Type: Constant Current - Universal                                                                                                                                                                           |
| Driver Class: Class 2                                                                                                                                                                                               |
| Housing: See components                                                                                                                                                                                             |
| Input Voltage (V): 120 - 277                                                                                                                                                                                        |
| Constant Current (MA): 500                                                                                                                                                                                          |
| LED                                                                                                                                                                                                                 |
| Number of LEDev 1                                                                                                                                                                                                   |