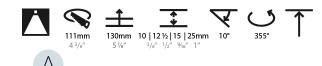

### GENERAL

| Series: Bioniq                                                                                                                                                                                                      |
|---------------------------------------------------------------------------------------------------------------------------------------------------------------------------------------------------------------------|
| Subseries: Bioniq Round Adjustable                                                                                                                                                                                  |
| Brand: Prolicht                                                                                                                                                                                                     |
| Division: Architectural                                                                                                                                                                                             |
| Mounting Type: Trimless                                                                                                                                                                                             |
| Mounting Location: Ceiling                                                                                                                                                                                          |
| Subcategory: Downlight                                                                                                                                                                                              |
| PHYSICAL                                                                                                                                                                                                            |
| Shape: Round                                                                                                                                                                                                        |
| Diameter (mm): 107                                                                                                                                                                                                  |
| Diameter (in): $4\frac{3}{16}$                                                                                                                                                                                      |
| Height (mm): 112                                                                                                                                                                                                    |
| Height (in): $4\frac{7}{16}$                                                                                                                                                                                        |
| Ceiling Thickness (mm): 10 / 12.5 / 15 / 25                                                                                                                                                                         |
| Ceiling Thickness (in): 3/8 or 1/2 or 9/16 or 1                                                                                                                                                                     |
| Min. Recessing Depth (mm): 130                                                                                                                                                                                      |
| Min. Recessing Depth (in): 5 $\frac{1}{8}$                                                                                                                                                                          |
| Light Distribution: Adjustable / Downlight                                                                                                                                                                          |
| Weight (kg): 0.557                                                                                                                                                                                                  |
| Weight (lbs): 1.227                                                                                                                                                                                                 |
| Fixture Finish: SSR / BKV / CWI / CRY / HAB / LAG / UFT / ITA / RUA / RUR /<br>MIC / FTG / MYG / TWT / LOD / PUS / FRO / FUP / KIA / POP / BLS / SPG /<br>MEY / GOH / GUM / CHC / COM / ABZ / JAG / OBR / MOS / ROR |
| Fixture Material: Aluminum Die Cast                                                                                                                                                                                 |
| Cut-out Measurements: 🛛 111mm / 4 3/8"                                                                                                                                                                              |
| Upon Request: Unique Ceiling Thickness                                                                                                                                                                              |
| ELECTRICAL                                                                                                                                                                                                          |
| Lamp Type: LED (Zhaga Standard)                                                                                                                                                                                     |
| Input Wattage (W): 15.5                                                                                                                                                                                             |
| Total Output Wattage (W): 14.5                                                                                                                                                                                      |
| Dimming: Tri-Mode (Non-Dimming and Phase Dimming (120Vac only)<br>and 0-10V Dimming)                                                                                                                                |
| Driver Included: No                                                                                                                                                                                                 |
| Driver Location: Recessed Housing                                                                                                                                                                                   |
| Driver Type: Constant Current - Universal                                                                                                                                                                           |
| Driver Class: Class 2                                                                                                                                                                                               |
| Housing: See components                                                                                                                                                                                             |
| Input Voltage (V): 120 - 277                                                                                                                                                                                        |
| Constant Current (MA): 500                                                                                                                                                                                          |
| LED                                                                                                                                                                                                                 |
| Number of LEDev 1                                                                                                                                                                                                   |

#### Re °:20/40/0

Adjustability: Rotational 355°; Tilt 30° Upon Request: Special Beam Angles