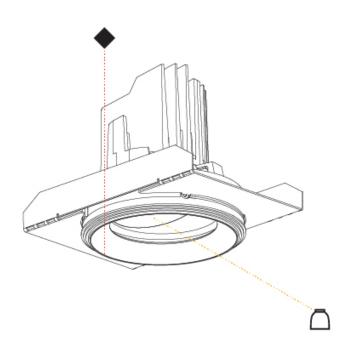

### GENERAL

| Series: Bioniq                                                                                                                                                                                                      |
|---------------------------------------------------------------------------------------------------------------------------------------------------------------------------------------------------------------------|
| Subseries: Bioniq Round Adjustable                                                                                                                                                                                  |
| Brand: Prolicht                                                                                                                                                                                                     |
| Division: Architectural                                                                                                                                                                                             |
| Mounting Type: Trimless                                                                                                                                                                                             |
| Mounting Location: Ceiling                                                                                                                                                                                          |
| Subcategory: Downlight                                                                                                                                                                                              |
| PHYSICAL                                                                                                                                                                                                            |
| Shape: Round                                                                                                                                                                                                        |
| Diameter (mm): 107                                                                                                                                                                                                  |
| Diameter (in): $4\frac{3}{16}$                                                                                                                                                                                      |
| Height (mm): 112                                                                                                                                                                                                    |
| Height (in): $4\frac{7}{16}$                                                                                                                                                                                        |
| Ceiling Thickness (mm): 10 / 12.5 / 15 / 25                                                                                                                                                                         |
| Ceiling Thickness (in): 3/8 or 1/2 or 9/16 or 1                                                                                                                                                                     |
| Min. Recessing Depth (mm): 130                                                                                                                                                                                      |
| Min. Recessing Depth (in): 5 $\frac{1}{8}$                                                                                                                                                                          |
| Light Distribution: Adjustable / Downlight                                                                                                                                                                          |
| Weight (kg): 0.557                                                                                                                                                                                                  |
| Weight (lbs): 1.227                                                                                                                                                                                                 |
| Fixture Finish: SSR / BKV / CWI / CRY / HAB / LAG / UFT / ITA / RUA / RUR /<br>MIC / FTG / MYG / TWT / LOD / PUS / FRO / FUP / KIA / POP / BLS / SPG /<br>MEY / GOH / GUM / CHC / COM / ABZ / JAG / OBR / MOS / ROR |
| Fixture Material: Aluminum Die Cast                                                                                                                                                                                 |
| Cut-out Measurements: 🛛 111mm / 4 3/8"                                                                                                                                                                              |
| Upon Request: Unique Ceiling Thickness                                                                                                                                                                              |
| ELECTRICAL                                                                                                                                                                                                          |
| Lamp Type: LED (Zhaga Standard)                                                                                                                                                                                     |
| Input Wattage (W): 15.5                                                                                                                                                                                             |
| Total Output Wattage (W): 14.5                                                                                                                                                                                      |
| Dimming: Tri-Mode (Non-Dimming and Phase Dimming (120Vac only)<br>and 0-10V Dimming)                                                                                                                                |
| Driver Included: No                                                                                                                                                                                                 |
| Driver Location: Recessed Housing                                                                                                                                                                                   |
| Driver Type: Constant Current - Universal                                                                                                                                                                           |
| Driver Class: Class 2                                                                                                                                                                                               |
| Housing: See components                                                                                                                                                                                             |
| Input Voltage (V): 120 - 277                                                                                                                                                                                        |
| Constant Current (MA): 500                                                                                                                                                                                          |
| LED                                                                                                                                                                                                                 |
| Number of LEDev 1                                                                                                                                                                                                   |