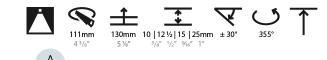

### GENERAL

| Series: Bioniq                                                                                                                                                                                                      |
|---------------------------------------------------------------------------------------------------------------------------------------------------------------------------------------------------------------------|
| Subseries: Bioniq Round Adjustable                                                                                                                                                                                  |
| Brand: Prolicht                                                                                                                                                                                                     |
| Division: Architectural                                                                                                                                                                                             |
| Mounting Type: Trimless                                                                                                                                                                                             |
| Mounting Location: Ceiling                                                                                                                                                                                          |
| Subcategory: Downlight                                                                                                                                                                                              |
| PHYSICAL                                                                                                                                                                                                            |
| Shape: Round                                                                                                                                                                                                        |
| Diameter (mm): 107                                                                                                                                                                                                  |
| Diameter (in): $4\frac{3}{16}$                                                                                                                                                                                      |
| Height (mm): 112                                                                                                                                                                                                    |
| Height (in): $4\frac{7}{16}$                                                                                                                                                                                        |
| Ceiling Thickness (mm): 10 / 12.5 / 15 / 25                                                                                                                                                                         |
| Ceiling Thickness (in): 3/8 or 1/2 or 9/16 or 1                                                                                                                                                                     |
| Min. Recessing Depth (mm): 130                                                                                                                                                                                      |
| Min. Recessing Depth (in): 5 $\frac{1}{8}$                                                                                                                                                                          |
| Light Distribution: Adjustable / Downlight                                                                                                                                                                          |
| Weight (kg): 0.557                                                                                                                                                                                                  |
| Weight (lbs): 1.227                                                                                                                                                                                                 |
| Fixture Finish: SSR / BKV / CWI / CRY / HAB / LAG / UFT / ITA / RUA / RUR /<br>MIC / FTG / MYG / TWT / LOD / PUS / FRO / FUP / KIA / POP / BLS / SPG /<br>MEY / GOH / GUM / CHC / COM / ABZ / JAG / OBR / MOS / ROR |
| Fixture Material: Aluminum Die Cast                                                                                                                                                                                 |
| Cut-out Measurements: 🛛 111mm / 4 3/8"                                                                                                                                                                              |
| Upon Request: Unique Ceiling Thickness                                                                                                                                                                              |
| ELECTRICAL                                                                                                                                                                                                          |
| Lamp Type: LED (Zhaga Standard)                                                                                                                                                                                     |
| Input Wattage (W): 15.5                                                                                                                                                                                             |
| Total Output Wattage (W): 14.5                                                                                                                                                                                      |
| Dimming: Tri-Mode (Non-Dimming and Phase Dimming (120Vac only)<br>and 0-10V Dimming)                                                                                                                                |
| Driver Included: No                                                                                                                                                                                                 |
| Driver Location: Recessed Housing                                                                                                                                                                                   |
| Driver Type: Constant Current - Universal                                                                                                                                                                           |
| Driver Class: Class 2                                                                                                                                                                                               |
| Housing: See components                                                                                                                                                                                             |
| Input Voltage (V): 120 - 277                                                                                                                                                                                        |
| Constant Current (MA): 500                                                                                                                                                                                          |
| LED                                                                                                                                                                                                                 |
| Number of LEDev 1                                                                                                                                                                                                   |

#### Re °:20/40/0

Adjustability: Rotational 355°; Tilt 30° Upon Request: Special Beam Angles