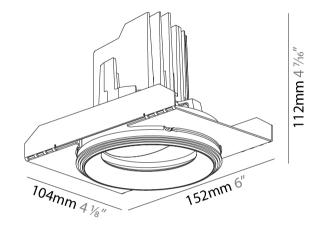

### GENERAL

| Series: Bioniq                                                                                                                                                                                                      |
|---------------------------------------------------------------------------------------------------------------------------------------------------------------------------------------------------------------------|
| Subseries: Bioniq Round Adjustable                                                                                                                                                                                  |
| Brand: Prolicht                                                                                                                                                                                                     |
| Division: Architectural                                                                                                                                                                                             |
| Mounting Type: Trimless                                                                                                                                                                                             |
| Mounting Location: Ceiling                                                                                                                                                                                          |
| Subcategory: Downlight                                                                                                                                                                                              |
| PHYSICAL                                                                                                                                                                                                            |
| Shape: Round                                                                                                                                                                                                        |
| Diameter (mm): 107                                                                                                                                                                                                  |
| Diameter (in): $4\frac{3}{16}$                                                                                                                                                                                      |
| Height (mm): 112                                                                                                                                                                                                    |
| Height (in): $4\frac{7}{16}$                                                                                                                                                                                        |
| Ceiling Thickness (mm): 10 / 12.5 / 15 / 25                                                                                                                                                                         |
| Ceiling Thickness (in): 3/8 or 1/2 or 9/16 or 1                                                                                                                                                                     |
| Min. Recessing Depth (mm): 130                                                                                                                                                                                      |
| Min. Recessing Depth (in): 5 $\frac{1}{8}$                                                                                                                                                                          |
| Light Distribution: Adjustable / Downlight                                                                                                                                                                          |
| Weight (kg): 0.557                                                                                                                                                                                                  |
| Weight (lbs): 1.227                                                                                                                                                                                                 |
| Fixture Finish: SSR / BKV / CWI / CRY / HAB / LAG / UFT / ITA / RUA / RUR /<br>MIC / FTG / MYG / TWT / LOD / PUS / FRO / FUP / KIA / POP / BLS / SPG /<br>MEY / GOH / GUM / CHC / COM / ABZ / JAG / OBR / MOS / ROR |
| Fixture Material: Aluminum Die Cast                                                                                                                                                                                 |
| Cut-out Measurements: 🛛 111mm / 4 3/8"                                                                                                                                                                              |
| Upon Request: Unique Ceiling Thickness                                                                                                                                                                              |
| ELECTRICAL                                                                                                                                                                                                          |
| Lamp Type: LED (Zhaga Standard)                                                                                                                                                                                     |
| Input Wattage (W): 15.5                                                                                                                                                                                             |
| Total Output Wattage (W): 14.5                                                                                                                                                                                      |
| Dimming: Tri-Mode (Non-Dimming and Phase Dimming (120Vac only)<br>and 0-10V Dimming)                                                                                                                                |
| Driver Included: No                                                                                                                                                                                                 |
| Driver Location: Recessed Housing                                                                                                                                                                                   |
| Driver Type: Constant Current - Universal                                                                                                                                                                           |
| Driver Class: Class 2                                                                                                                                                                                               |
| Housing: See components                                                                                                                                                                                             |
| Input Voltage (V): 120 - 277                                                                                                                                                                                        |
| Constant Current (MA): 500                                                                                                                                                                                          |
| LED                                                                                                                                                                                                                 |
| Number of LEDev 1                                                                                                                                                                                                   |