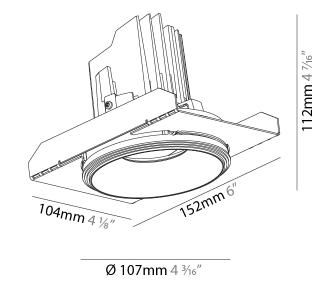

### GENERAL

| Series: Bioniq                                                                                                                                                                                                      |
|---------------------------------------------------------------------------------------------------------------------------------------------------------------------------------------------------------------------|
| Subseries: Bioniq Round Adjustable                                                                                                                                                                                  |
| Brand: Prolicht                                                                                                                                                                                                     |
| Division: Architectural                                                                                                                                                                                             |
| Mounting Type: Trimless                                                                                                                                                                                             |
| Mounting Location: Ceiling                                                                                                                                                                                          |
| Subcategory: Downlight                                                                                                                                                                                              |
| PHYSICAL                                                                                                                                                                                                            |
| Shape: Round                                                                                                                                                                                                        |
| Diameter (mm): 107                                                                                                                                                                                                  |
| Diameter (in): $4\frac{3}{16}$                                                                                                                                                                                      |
| Height (mm): 112                                                                                                                                                                                                    |
| Height (in): $4\frac{7}{16}$                                                                                                                                                                                        |
| Ceiling Thickness (mm): 10 / 12.5 / 15 / 25                                                                                                                                                                         |
| Ceiling Thickness (in): 3/8 or 1/2 or 9/16 or 1                                                                                                                                                                     |
| Min. Recessing Depth (mm): 130                                                                                                                                                                                      |
| Min. Recessing Depth (in): 5 $\frac{1}{8}$                                                                                                                                                                          |
| Light Distribution: Adjustable / Downlight                                                                                                                                                                          |
| Weight (kg): 0.557                                                                                                                                                                                                  |
| Weight (lbs): 1.227                                                                                                                                                                                                 |
| Fixture Finish: SSR / BKV / CWI / CRY / HAB / LAG / UFT / ITA / RUA / RUR /<br>MIC / FTG / MYG / TWT / LOD / PUS / FRO / FUP / KIA / POP / BLS / SPG /<br>MEY / GOH / GUM / CHC / COM / ABZ / JAG / OBR / MOS / ROR |
| Fixture Material: Aluminum Die Cast                                                                                                                                                                                 |
| Cut-out Measurements: 🛛 111mm / 4 3/8"                                                                                                                                                                              |
| Upon Request: Unique Ceiling Thickness                                                                                                                                                                              |
| ELECTRICAL                                                                                                                                                                                                          |
| Lamp Type: LED (Zhaga Standard)                                                                                                                                                                                     |
| Input Wattage (W): 15.5                                                                                                                                                                                             |
| Total Output Wattage (W): 14.5                                                                                                                                                                                      |
| Dimming: Tri-Mode (Non-Dimming and Phase Dimming (120Vac only)<br>and 0-10V Dimming)                                                                                                                                |
| Driver Included: No                                                                                                                                                                                                 |
| Driver Location: Recessed Housing                                                                                                                                                                                   |
| Driver Type: Constant Current - Universal                                                                                                                                                                           |
| Driver Class: Class 2                                                                                                                                                                                               |
| Housing: See components                                                                                                                                                                                             |
| Input Voltage (V): 120 - 277                                                                                                                                                                                        |
| Constant Current (MA): 500                                                                                                                                                                                          |
| LED                                                                                                                                                                                                                 |
| Number of LEDev 1                                                                                                                                                                                                   |