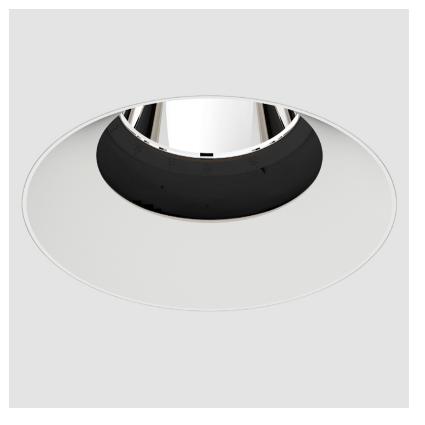

### GENERAL

| Series: Bioniq                                                                                                                                                                                                      |
|---------------------------------------------------------------------------------------------------------------------------------------------------------------------------------------------------------------------|
| Subseries: Bioniq Round Adjustable                                                                                                                                                                                  |
| Brand: Prolicht                                                                                                                                                                                                     |
| Division: Architectural                                                                                                                                                                                             |
| Mounting Type: Trimless                                                                                                                                                                                             |
| Mounting Location: Ceiling                                                                                                                                                                                          |
| Subcategory: Downlight                                                                                                                                                                                              |
| PHYSICAL                                                                                                                                                                                                            |
| Shape: Round                                                                                                                                                                                                        |
| Diameter (mm): 107                                                                                                                                                                                                  |
| Diameter (in): $4\frac{3}{16}$                                                                                                                                                                                      |
| Height (mm): 112                                                                                                                                                                                                    |
| Height (in): $4\frac{7}{16}$                                                                                                                                                                                        |
| Ceiling Thickness (mm): 10 / 12.5 / 15 / 25                                                                                                                                                                         |
| Ceiling Thickness (in): 3/8 or 1/2 or 9/16 or 1                                                                                                                                                                     |
| Min. Recessing Depth (mm): 130                                                                                                                                                                                      |
| Min. Recessing Depth (in): 5 $\frac{1}{8}$                                                                                                                                                                          |
| Light Distribution: Adjustable / Downlight                                                                                                                                                                          |
| Weight (kg): 0.557                                                                                                                                                                                                  |
| Weight (lbs): 1.227                                                                                                                                                                                                 |
| Fixture Finish: SSR / BKV / CWI / CRY / HAB / LAG / UFT / ITA / RUA / RUR /<br>MIC / FTG / MYG / TWT / LOD / PUS / FRO / FUP / KIA / POP / BLS / SPG /<br>MEY / GOH / GUM / CHC / COM / ABZ / JAG / OBR / MOS / ROR |
| Fixture Material: Aluminum Die Cast                                                                                                                                                                                 |
| Cut-out Measurements: 🛛 111mm / 4 3/8"                                                                                                                                                                              |
| Upon Request: Unique Ceiling Thickness                                                                                                                                                                              |
| ELECTRICAL                                                                                                                                                                                                          |
| Lamp Type: LED (Zhaga Standard)                                                                                                                                                                                     |
| Input Wattage (W): 15.5                                                                                                                                                                                             |
| Total Output Wattage (W): 14.5                                                                                                                                                                                      |
| Dimming: Tri-Mode (Non-Dimming and Phase Dimming (120Vac only)<br>and 0-10V Dimming)                                                                                                                                |
| Driver Included: No                                                                                                                                                                                                 |
| Driver Location: Recessed Housing                                                                                                                                                                                   |
| Driver Type: Constant Current - Universal                                                                                                                                                                           |
| Driver Class: Class 2                                                                                                                                                                                               |
| Housing: See components                                                                                                                                                                                             |
| Input Voltage (V): 120 - 277                                                                                                                                                                                        |
| Constant Current (MA): 500                                                                                                                                                                                          |
| LED                                                                                                                                                                                                                 |
| Number of LEDev 1                                                                                                                                                                                                   |