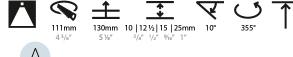

### GENERAL

| Series: Bioniq                                                                                                                                                                                                      |
|---------------------------------------------------------------------------------------------------------------------------------------------------------------------------------------------------------------------|
| Subseries: Bioniq Round Adjustable                                                                                                                                                                                  |
| Brand: Prolicht                                                                                                                                                                                                     |
| Division: Architectural                                                                                                                                                                                             |
| Mounting Type: Trimless                                                                                                                                                                                             |
| Mounting Location: Ceiling                                                                                                                                                                                          |
| Subcategory: Downlight                                                                                                                                                                                              |
| PHYSICAL                                                                                                                                                                                                            |
| Shape: Round                                                                                                                                                                                                        |
| Diameter (mm): 107                                                                                                                                                                                                  |
| Diameter (in): $4\frac{3}{16}$                                                                                                                                                                                      |
| Height (mm): 112                                                                                                                                                                                                    |
| Height (in): $4\frac{7}{16}$                                                                                                                                                                                        |
| Ceiling Thickness (mm): 10 / 12.5 / 15 / 25                                                                                                                                                                         |
| Ceiling Thickness (in): 3/8 or 1/2 or 9/16 or 1                                                                                                                                                                     |
| Min. Recessing Depth (mm): 130                                                                                                                                                                                      |
| Min. Recessing Depth (in): 5 $\frac{1}{8}$                                                                                                                                                                          |
| Light Distribution: Adjustable / Downlight                                                                                                                                                                          |
| Weight (kg): 0.557                                                                                                                                                                                                  |
| Weight (lbs): 1.227                                                                                                                                                                                                 |
| Fixture Finish: SSR / BKV / CWI / CRY / HAB / LAG / UFT / ITA / RUA / RUR /<br>MIC / FTG / MYG / TWT / LOD / PUS / FRO / FUP / KIA / POP / BLS / SPG /<br>MEY / GOH / GUM / CHC / COM / ABZ / JAG / OBR / MOS / ROR |
| Fixture Material: Aluminum Die Cast                                                                                                                                                                                 |
| Cut-out Measurements: 🛛 111mm / 4 3/8"                                                                                                                                                                              |
| Upon Request: Unique Ceiling Thickness                                                                                                                                                                              |
| ELECTRICAL                                                                                                                                                                                                          |
| Lamp Type: LED (Zhaga Standard)                                                                                                                                                                                     |
| Input Wattage (W): 15.5                                                                                                                                                                                             |
| Total Output Wattage (W): 14.5                                                                                                                                                                                      |
| Dimming: Tri-Mode (Non-Dimming and Phase Dimming (120Vac only)<br>and 0-10V Dimming)                                                                                                                                |
| Driver Included: No                                                                                                                                                                                                 |
| Driver Location: Recessed Housing                                                                                                                                                                                   |
| Driver Type: Constant Current - Universal                                                                                                                                                                           |
| Driver Class: Class 2                                                                                                                                                                                               |
| Housing: See components                                                                                                                                                                                             |
| Input Voltage (V): 120 - 277                                                                                                                                                                                        |
| Constant Current (MA): 500                                                                                                                                                                                          |
| LED                                                                                                                                                                                                                 |
| Number of LEDev 1                                                                                                                                                                                                   |

#### Re °:20/40/0

Adjustability: Rotational 355°; Tilt 30° Upon Request: Special Beam Angles